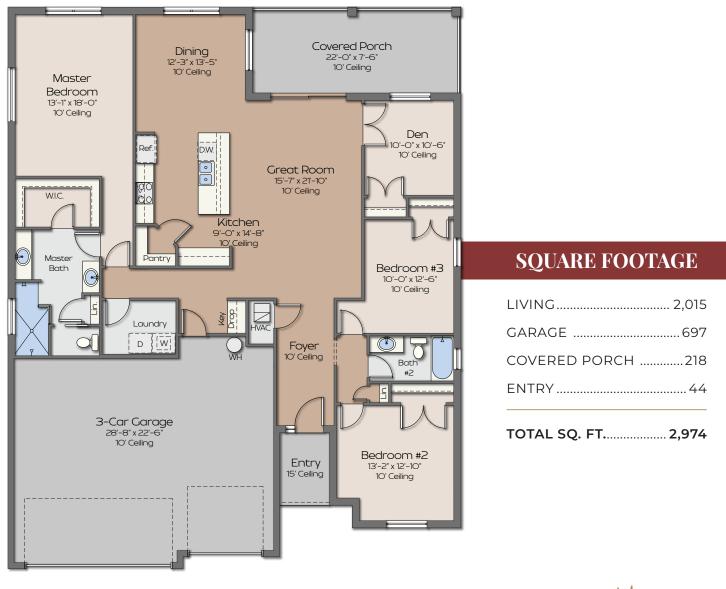

2,974 SQ. FT.

## 3 BEDROOM + DEN, 2 BATH, 3-CAR GARAGE

Floor plans and elevations are artist's concepts and may vary in precise detail from the plans and specifications. LifeStyle Homes reserves the right to change prices, plans, features, dimensions and specifications without notice. Elevations and floor plans are subject to Homeowner Association (HOA) restrictions. Subject to errors, omissions, deletions and availability. CBC1263082