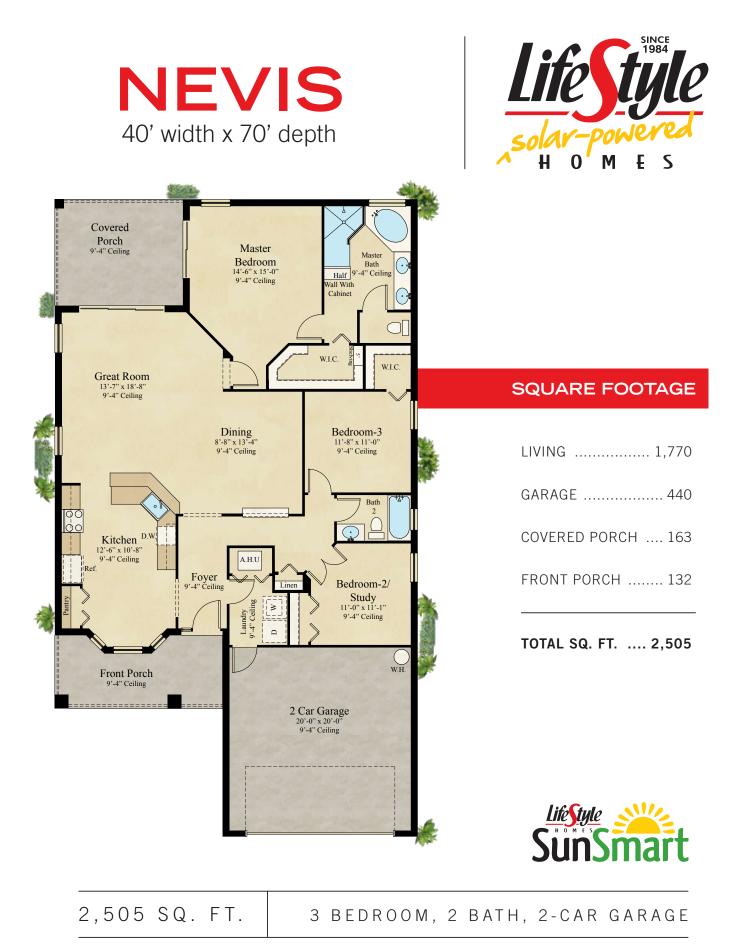

2,505 SQ. FT.

## 3 BEDROOM, 2 BATH, 2-CAR GARAGE

Floor plans and elevations are artist's concepts and may vary in precise detail from the plans and specifications. LifeStyle Homes reserves the right to change prices, plans, features, dimensions and specifications without notice. Subject to errors, omissions, deletions and availability. CBC023179