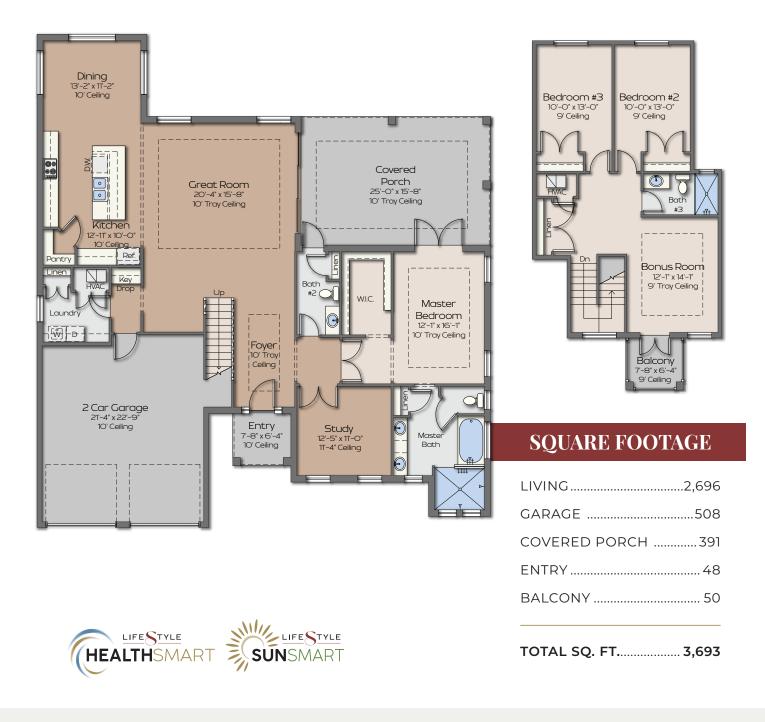

3,693 SQ. FT. 3 BEDROOM + STUDY W/BONUS, 2.5 BATH, 2-CAR GARAGE

Floor plans and elevations are artist's concepts and may vary in precise detail from the plans and specifications. LifeStyle Homes reserves the right to change prices, plans, features, dimensions and specifications without notice. Elevations and floor plans are subject to Homeowner Association (HOA) restrictions. Subject to errors, omissions, deletions and availability. CBC1263082

## 3,693 SQ. FT. 3 BEDROOM + STUDY W/BONUS, 2.5 BATH, 2-CAR GARAGE

Floor plans and elevations are artist's concepts and may vary in precise detail from the plans and specifications. LifeStyle Homes reserves the right to change prices, plans, features, dimensions and specifications without notice. Elevations and floor plans are subject to Homeowner Association (HOA) restrictions. Subject to errors, omissions, deletions and availability. CBC1263082