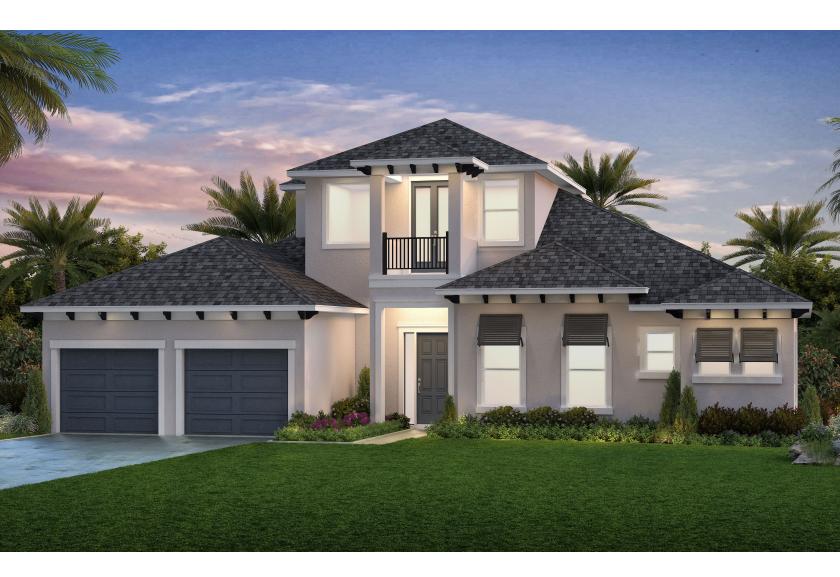

## KEY BISCAYNE 60' width x 60' depth

## 3,693 SQ. FT. 3 BEDROOM + STUDY W/BONUS, 2.5 BATH, 2-CAR GARAGE

Floor plans and elevations are artist's concepts and may vary in precise detail from the plans and specifications. LifeStyle Homes reserves the right to change prices, plans, features, dimensions and specifications without notice. Elevations and floor plans are subject to Homeowner Association (HOA) restrictions. Subject to errors, omissions, deletions and availability. CBC1263082