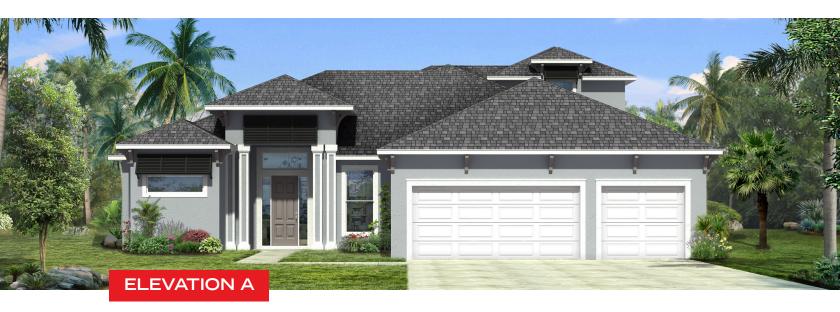

## ST. THOMAS II

3,887 SQ. FT.

3 BEDROOM + STUDY & BONUS, 3.5 BATH, 3-CAR GARAGE

Floor plans and elevations are artist's concepts and may vary in precise detail from the plans and specifications. LifeStyle Homes reserves the right to change prices, plans, features, dimensions and specifications without notice. Elevations and floor plans are subject to Homeowner Association (HOA) restrictions. Subject to errors, omissions, deletions and availability.

## ST. THOMAS II

60' width x 69' depth