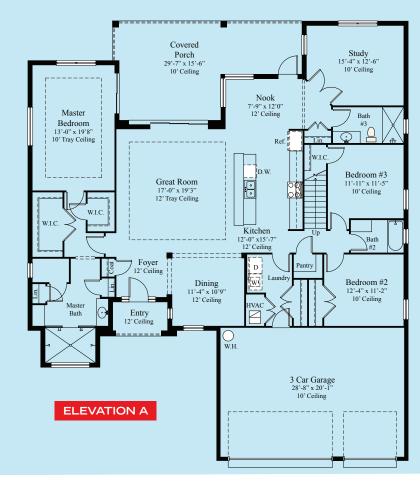

## ST. THOMAS II

3,887 SQ. FT.

3 BEDROOM + STUDY & BONUS, 3.5 BATH, 3-CAR GARAGE

Floor plans and elevations are artist's concepts and may vary in precise detail from the plans and specifications. LifeStyle Homes reserves the right to change prices, plans, features, dimensions and specifications without notice. Elevations and floor plans are subject to Homeowner Association (HOA) restrictions. Subject to errors, omissions, deletions and availability.

## **SQUARE FOOTAGE**

| FIRST FLOOR 2,433 |
|-------------------|
| SECOND FLOOR303   |
| GARAGE623         |
| COVERED PORCH 368 |
| ENTRY48           |
| BALCONY112        |
|                   |

TOTAL SQ. FT. ..... 3,887

3,887 SQ. FT.

3 BEDROOM + STUDY & BONUS, 3.5 BATH, 3-CAR GARAGE

Floor plans and elevations are artist's concepts and may vary in precise detail from the plans and specifications. LifeStyle Homes reserves the right to change prices, plans, features, dimensions and specifications without notice. Elevations and floor plans are subject to Homeowner Association (HOA) restrictions. Subject to errors, omissions, deletions and availability.