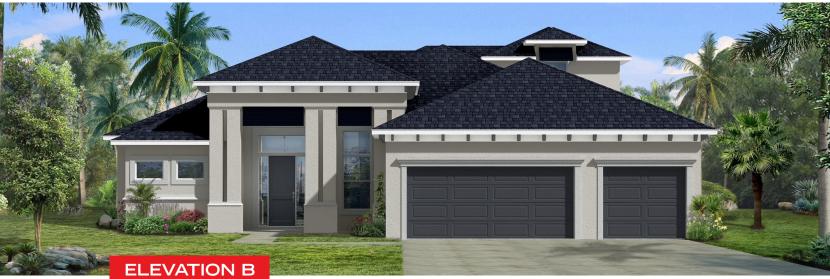

## ST. THOMAS II

3,887 SQ. FT.

3 BEDROOM + STUDY & BONUS, 3.5 BATH, 3-CAR GARAGE

Floor plans and elevations are artist's concepts and may vary in precise detail from the plans and specifications. LifeStyle Homes reserves the right to change prices, plans, features, dimensions and specifications without notice. Elevations and floor plans are subject to Homeowner Association (HOA) restrictions. Subject to errors, omissions, deletions and availability.

## ST. THOMAS II

60' width x 69' depth