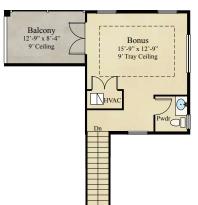

## **SQUARE FOOTAGE**

| FIRST FLOOR 2,433 |
|-------------------|
| SECOND FLOOR303   |
| GARAGE623         |
| COVERED PORCH 368 |
| ENTRY48           |
| BALCONY112        |
|                   |

TOTAL SQ. FT. ..... 3,887