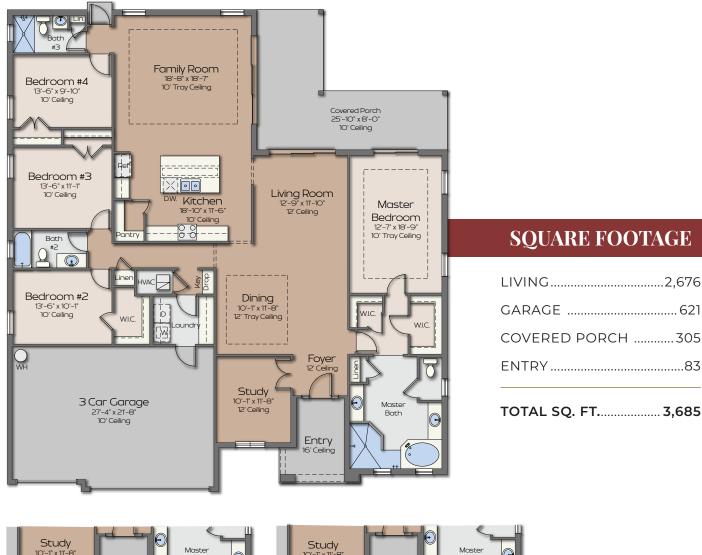

## MONTEREY

**3,685 SQ. FT.** 4 BEDROOM + STUDY, 3 BATH, 3-CAR GARAGE

Floor plans and elevations are artist's concepts and may vary in precise detail from the plans and specifications. LifeStyle Homes reserves the right to change prices, plans, features, dimensions and specifications without notice. Elevations and floor plans are subject to Homeowner Association (HOA) restrictions. Subject to errors, omissions, deletions and availability. CBC1263082

## **3,685 SQ. FT.** 4 BEDROOM + STUDY, 3 BATH, 3-CAR GARAGE

Floor plans and elevations are artist's concepts and may vary in precise detail from the plans and specifications. LifeStyle Homes reserves the right to change prices, plans, features, dimensions and specifications without notice. Elevations and floor plans are subject to Homeowner Association (HOA) restrictions. Subject to errors, omissions, deletions and availability. CBC1263082