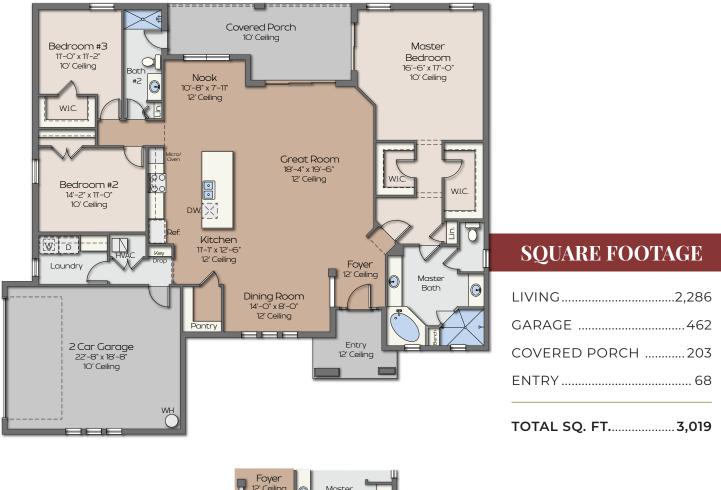

3,019 SQ. FT. 3 BEDROOM, 2 BATH, 2-CAR GARAGE

Floor plans and elevations are artist's concepts and may vary in precise detail from the plans and specifications. LifeStyle Homes reserves the right to change prices, plans, features, dimensions and specifications without notice. Elevations and floor plans are subject to Homeowner Association (HOA) restrictions. Subject to errors, omissions, deletions and availability. CBC1263082

## Г. | 3 BEDROOM, 2 BATH, 2-CAR GARAGE

Floor plans and elevations are artist's concepts and may vary in precise detail from the plans and specifications. LifeStyle Homes reserves the right to change prices, plans, features, dimensions and specifications without notice. Elevations and floor plans are subject to Homeowner Association (HOA) restrictions. Subject to errors, omissions, deletions and availability. CBC1263082