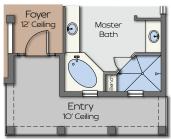

3,019 SQ. FT. 3 BEDROOM, 2 BATH, 2-CAR GARAGE

Floor plans and elevations are artist's concepts and may vary in precise detail from the plans and specifications. LifeStyle Homes reserves the right to change prices, plans, features, dimensions and specifications without notice. Elevations and floor plans are subject to Homeowner Association (HOA) restrictions. Subject to errors, omissions, deletions and availability. CBC1263082











Coastal Elevation (55 Sq. Ft. Entry)



Farmhouse Elevation (139 Sq. Ft. Entry)





## Г. | 3 BEDROOM, 2 BATH, 2-CAR GARAGE



Floor plans and elevations are artist's concepts and may vary in precise detail from the plans and specifications. LifeStyle Homes reserves the right to change prices, plans, features, dimensions and specifications without notice. Elevations and floor plans are subject to Homeowner Association (HOA) restrictions. Subject to errors, omissions, deletions and availability. CBC1263082