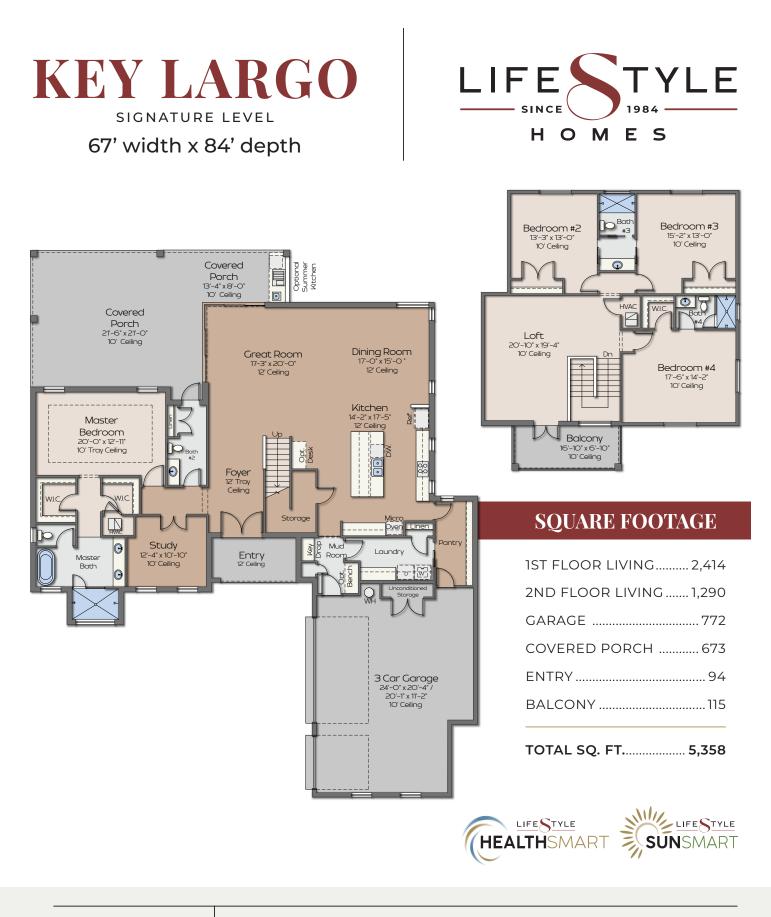

5,358 SQ. FT. 4 BEDROOM + STUDY & BONUS, 4 BATH, 3-CAR GARAGE

Floor plans and elevations are artist's concepts and may vary in precise detail from the plans and specifications. LifeStyle Homes reserves the right to change prices, plans, features, dimensions and specifications without notice. Elevations and floor plans are subject to Homeowner Association (HOA) restrictions. Subject to errors, omissions, deletions and availability. CBC1263082