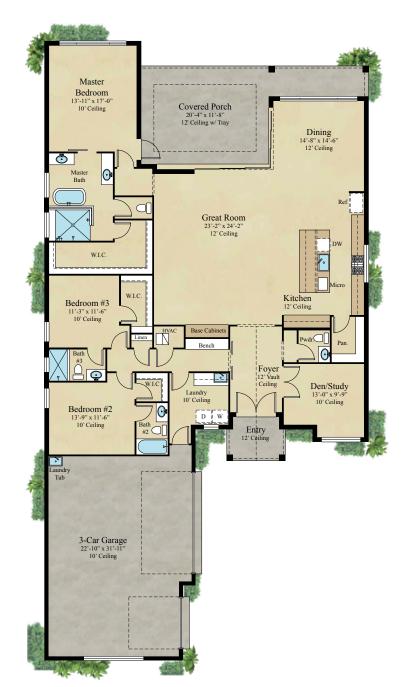

## ARIPEKA QUICK MOVE-IN HOME

4,003 SQ. FT.

3 BEDROOM + STUDY, 3.5 BATH, 3-CAR GARAGE

Floor plans and elevations are artist's concepts and may vary in precise detail from the plans and specifications. LifeStyle Homes reserves the right to change prices, plans, features, dimensions and specifications without notice. Elevations and floor plans are subject to Homeowner Association (HOA) restrictions. Subject to errors, omissions, deletions and availability. CBC023179

52' width x 99' depth

## **SQUARE FOOTAGE**

| ENTRY6           |
|------------------|
| COVERED PORCH410 |
| GARAGE77         |
| LIVING2,76       |

| TOTAL SQ. | FT | 4,003 |
|-----------|----|-------|
|-----------|----|-------|

4,003 SQ. FT.

## 3 BEDROOM + STUDY, 3.5 BATH, 3-CAR GARAGE

Floor plans and elevations are artist's concepts and may vary in precise detail from the plans and specifications. LifeStyle Homes reserves the right to change prices, plans, features, dimensions and specifications without notice. Elevations and floor plans are subject to Homeowner Association (HOA) restrictions. Subject to errors, omissions, deletions and availability. CBC023179