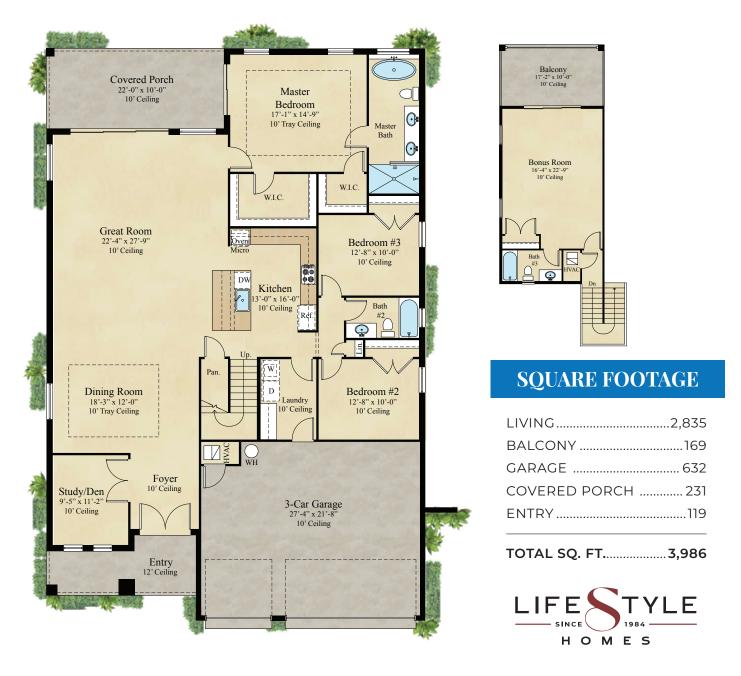

## **GRAND CAYMAN II**

3,986 SQ. FT. 3 BEDROOM + STUDY & BONUS , 3 BATH, 3-CAR GARAGE

Floor plans and elevations are artist's concepts and may vary in precise detail from the plans and specifications. LifeStyle Homes reserves the right to change prices, plans, features, dimensions and specifications without notice. Elevations and floor plans are subject to Homeowner Association (HOA) restrictions. Subject to errors, omissions, deletions and availability. CBC1263082